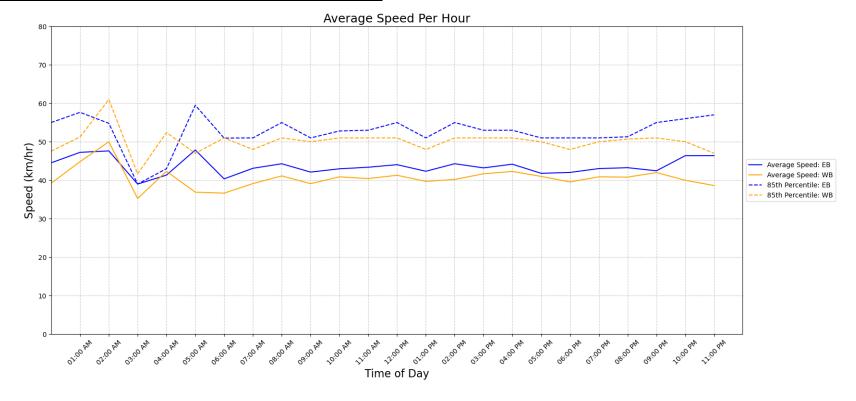

| Movements | Average Speed | 85th Percentile Speed | 95th Percentile Speed |
|-----------|---------------|-----------------------|-----------------------|
| EB        | 43 km/h       | 53 km/h               | 58 km/h               |
| WB        | 41 km/h       | 51 km/h               | 56 km/h               |
| Combined  | 42 km/h       | 51 km/h               | 56 km/h               |