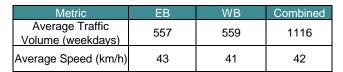

| Movements | Average Speed | 85th Percentile Speed | 95th Percentile Speed |
|-----------|---------------|-----------------------|-----------------------|
| EB        | 43 km/h       | 53 km/h               | 58 km/h               |
| WB        | 41 km/h       | 51 km/h               | 56 km/h               |
| Combined  | 42 km/h       | 51 km/h               | 56 km/h               |